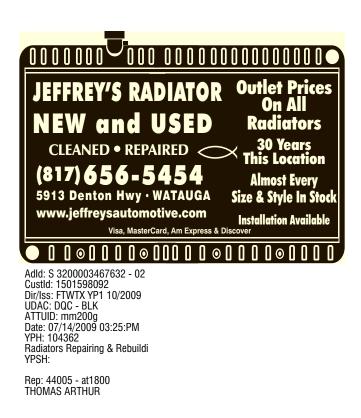

| Cust                  |                         | Item ID            | COLS                  | UDAC            | Color    | LN Je   | ffrey's; Aut        | omotive | Repairs                          | 8                    |          |                    | TN          | 817-65                  | 6-5454 |                     | ALI      |  |
|-----------------------|-------------------------|--------------------|-----------------------|-----------------|----------|---------|---------------------|---------|----------------------------------|----------------------|----------|--------------------|-------------|-------------------------|--------|---------------------|----------|--|
| ID                    | 1501598092              | 5                  | DQC                   | BLK             |          |         |                     |         |                                  |                      |          | CTN                | CTN         |                         |        | 00005               |          |  |
| AD ID                 | D ID S-3200003467632-00 |                    |                       | DIR/ST FTWTX/TX |          |         | Pub Date            | 10/2010 | YPH 104362 / Radiators Repairing |                      |          |                    | ing & Reb   | ng & Rebuilding         |        |                     |          |  |
|                       |                         |                    |                       |                 |          |         |                     |         | SBH                              |                      |          |                    |             |                         |        |                     |          |  |
| AD ID                 |                         |                    | DIR/ST                |                 |          |         | Pub Date            |         | YPH                              |                      |          |                    |             |                         |        |                     |          |  |
| AD ID                 |                         |                    | DIR/ST                |                 |          |         | Pub Date            |         | YPH                              |                      |          |                    |             |                         |        |                     |          |  |
| Sld Source<br>Ad #    |                         | Associated Ad Copy |                       |                 |          | Page of |                     |         |                                  | t To Best<br>vantage |          | Set Exac<br>as Sho |             | "A" Listing<br>Approval |        | Rainbow Ad<br>Code: |          |  |
| Rep Name              |                         |                    | Rep ID                | R               | ep Phone |         | SSA Initial & Phone |         |                                  |                      | CO-OP Ad | Bro                | Brand Name: |                         |        |                     |          |  |
| HOPE SHERROD          |                         |                    | 41366                 | -               | -        |         | CO-OF Ad            |         |                                  |                      |          |                    | nu rvanie.  |                         |        |                     |          |  |
| MGR<br>HEATHER RAMSEY |                         |                    | Special<br>Instructio | ons             |          |         |                     |         |                                  |                      |          |                    |             |                         |        | Att                 | achments |  |